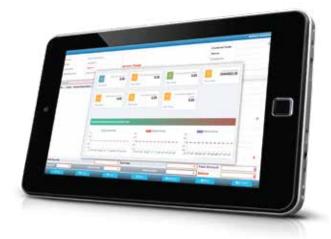

## **ISP Billing ERP**

**Billing ERP** is implemented for managing customer of an ISP. The main business of this software is maintaining customer, customer billing and collection.

The software is feature rich with various modules for day to day activities of an ISP.

#### Features:

- Customer Management
- Sales Management
- Accounts Management (Billing, Collection)
- Mikrotik operation automatically
- Customer request process
- Customer Panel
- Various payment support (Bkash, IPAY, GPAY, Rocket, SSL Commerz)
- Report Management